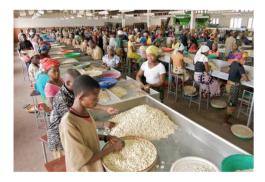

## <u>24 September</u>

- 05h15 Hotel pick up
- 06h00 Airport check-in Terminal A
- 07h00 TM190 to Nampula
- 09h05 Disembark and climb onto buses
- 09h45 Drive to processing plant
- 10h30 Visit Fábrica da Condor de ANCHILO including a snack break
- 12h00 Drive to Nassuruma
- 12h45 Tour nursery and processing plant at Nassaruma
- 13h45 Lunch with entertainment sponsored by Mozacaju
- 15h15 Drive to Mozambique Island
- 17h45 Arrive at Mozambique Island. Hotel drop off and check-in