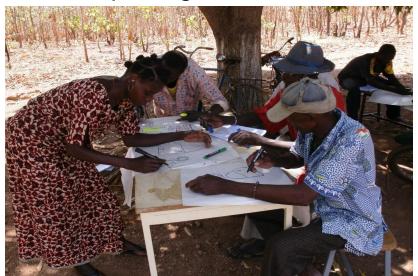

Annual Cashew Conference

Persons to be trained: (M=80%, W=20%)

- MUST BE A PRODUCER OR PRODUCERS OF THE NCB;
- MUST BE A MEMBER OR MEMBERS OF A COOPERATIVE;
- MUST HAVE A SPIRIT FOR TEAMWORK;
- MUST BE AMONG COOPERATIVE LEADERS;
- MUST BE IMBUED WITH THE SENSE OF SHARING COMMUNITY EXPERIENCE.

## DURATION OF TRAINING AND POST-TRAINING MONITORING

FOSTERING SYNERGIES
INFLUENCING MARKET
DYNAMICS
Dar es Salaam & Zanzibar
Tanzania
7-9 November, 2019

13th ACA Annual Cashew Conference

- AVERAGE SHORT-TERM TRAINING PERIOD: 3 DAYS
- MONITORING OF TRAINEES:
- Monthly training monitoring outline;
- Quarterly training monitoring outline;
- Annual reporting outline.