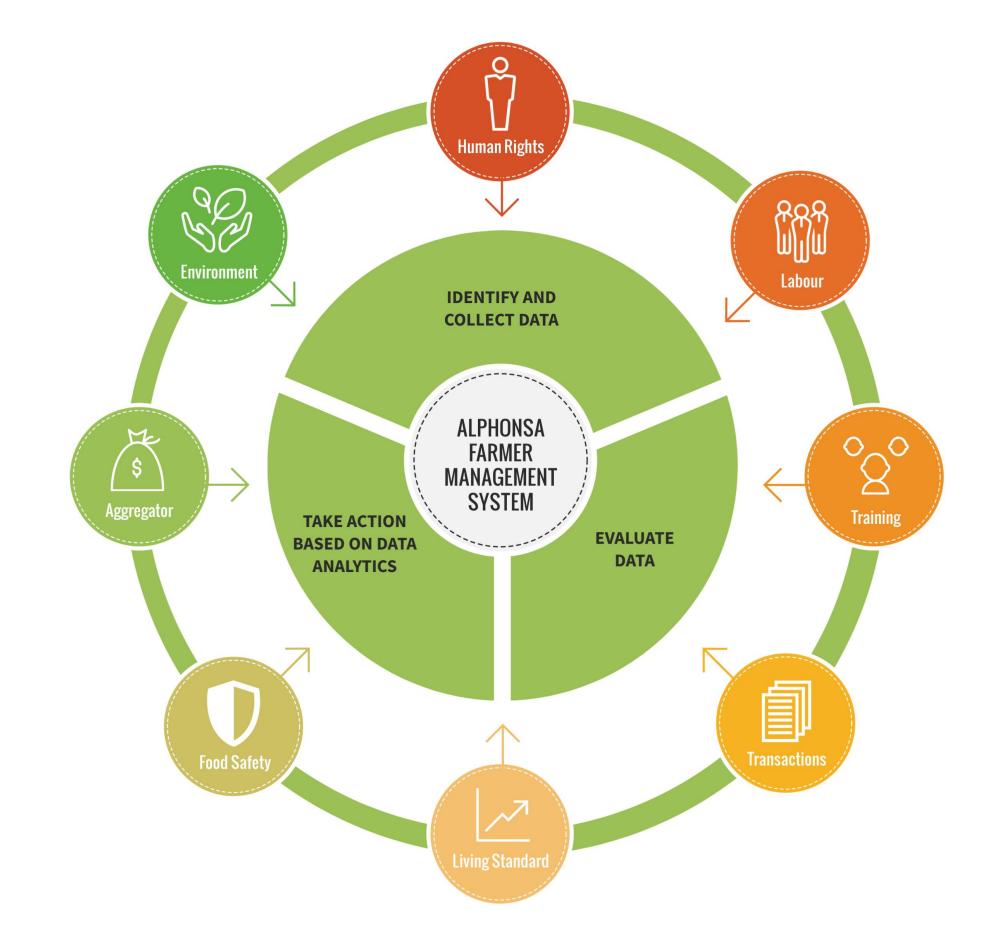

## Our Alphonsa Farmer Management System (AFMS) is the prime enabler of our Sustainable and Responsible Procurement Program.

### The future of data-driven innovation in transparency and traceability of the cashew supply chain.