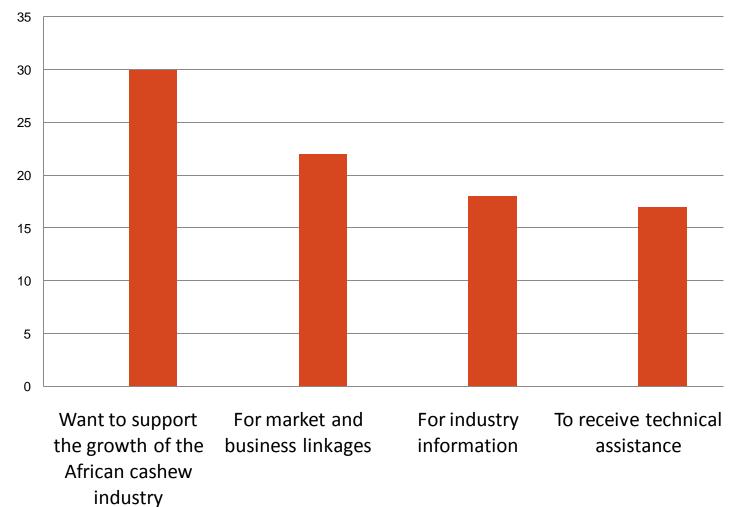

# Why did you become an ACA member? (select all that apply)

Have you received any service, help or benefit from the ACA which has improved your business?

If your answer to previous was Yes, please specify which of the following services or benefits you have received (select all that apply):