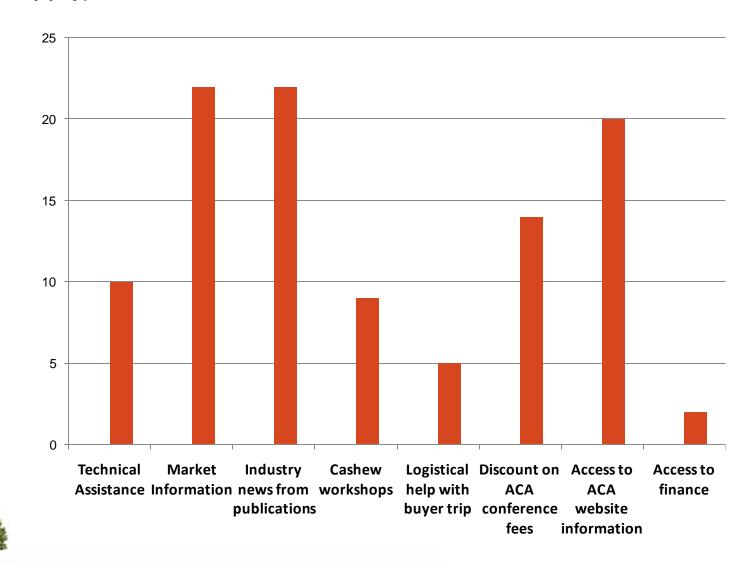

# Why did you become an ACA member? (select all that apply)

Have you received any service, help or benefit from the ACA which has improved your business?

If your answer to previous was Yes, please specify which of the following services or benefits you have received (select all that apply):