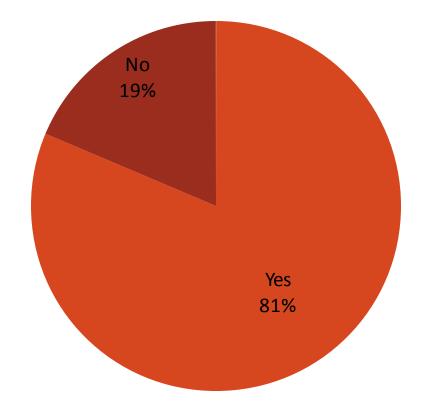

# Why did you become an ACA member? (select all that apply)

Have you received any service, help or benefit from the ACA which has improved your business?

If your answer to previous was Yes, please specify which of the following services or benefits you have received (select all that apply):