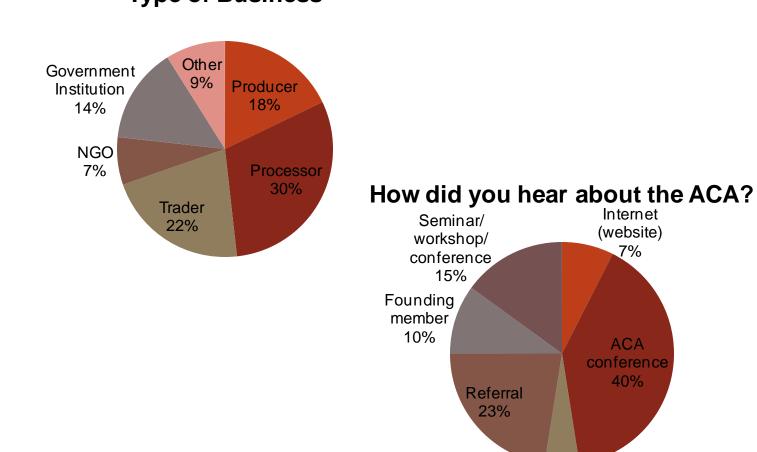

## ACA Membership Survey Highlights

December – January 2011/2012





## **Overview Membership Survey**

- Goal: To learn if ACA services are meeting the needs and expectations of ACA members, and how they can be improved
- 43 responses:
  - -29 Core Members
  - -14 Stakeholder Members





### **ACA Member Information**



Publication 5%

**Type of Business** 





# Why did you become an ACA member? (select all that apply)







Have you received any service, help or benefit from the ACA which has improved your business?







If your answer to previous was Yes, please specify which of the following services or benefits you have received (select all that apply):